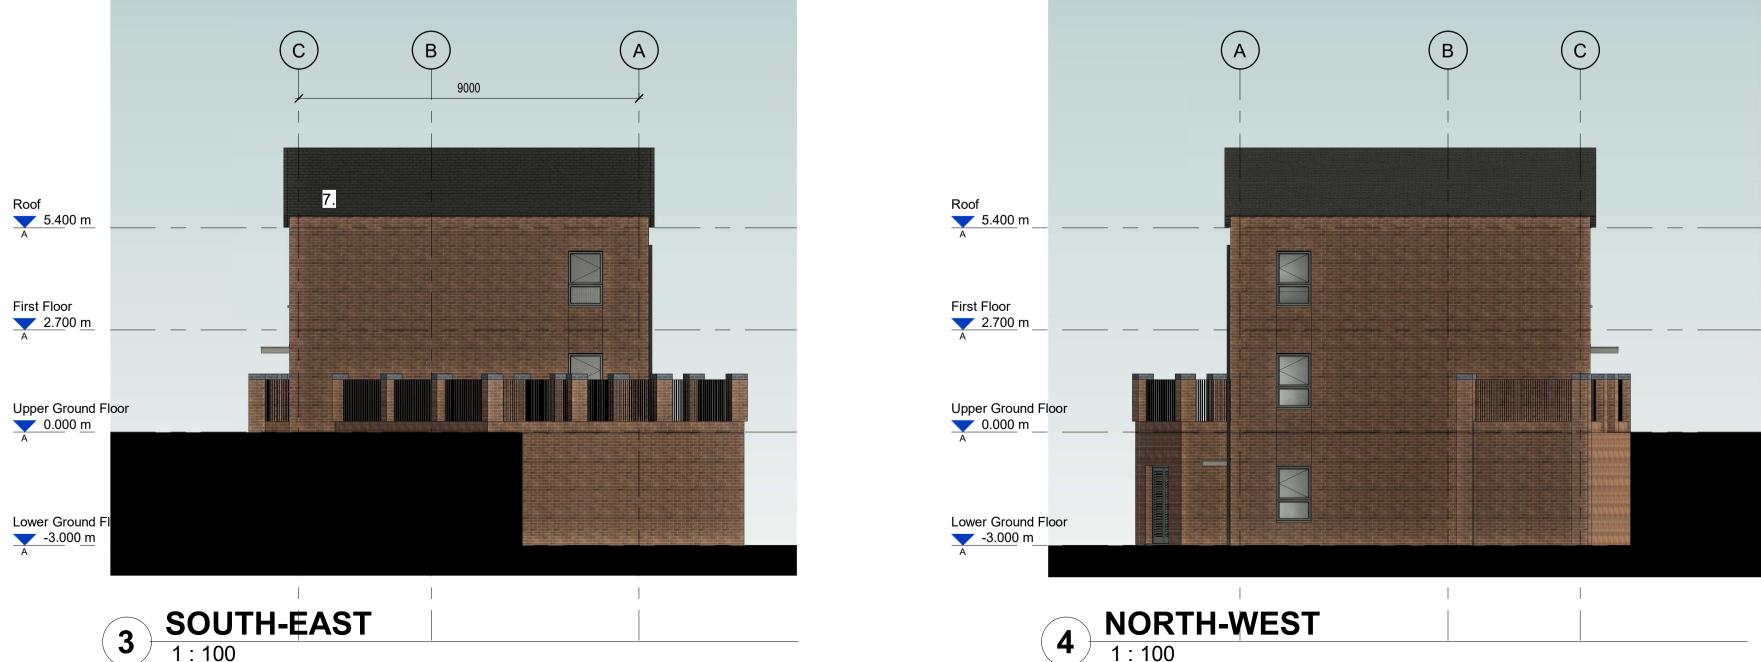

1:100

**4 NORTH-WEST** 1:100

- 1. Primary brick to reflect local heritage - textured brown/brindle 2. Secondary contrasting brick used
- for small recessed areas light brown
- 3. Double glazed window dark grey 4. Front door with glazed slot - dark
- grey French doors frame dark grey
- 5. 6.
- Rainwater goods dark grey Slate effect tiled roof with crisp 7.
- edge flashing dark grey 8. House matching brick division walls between frontages with return leg to provide cycle/bin storage. Blue brick capping.

Note: Brick garden walls to boundary gable and garden ends with timber division fences.

| <b>D</b> 2                                                                                                                                                                                                                                                                                                            | Diles store as undated                                                                                                                                                             |           | 04.05.00        | 05             | 00        |
|-----------------------------------------------------------------------------------------------------------------------------------------------------------------------------------------------------------------------------------------------------------------------------------------------------------------------|------------------------------------------------------------------------------------------------------------------------------------------------------------------------------------|-----------|-----------------|----------------|-----------|
| P9                                                                                                                                                                                                                                                                                                                    | Bike storage updated                                                                                                                                                               |           | 24.05.23        | OD             | CB        |
| P8                                                                                                                                                                                                                                                                                                                    | Key updated                                                                                                                                                                        |           | 13.04.23        | OD             | CB        |
| P7                                                                                                                                                                                                                                                                                                                    | Canopies added to all                                                                                                                                                              |           | 14.03.23        | OD             | CB        |
| P6                                                                                                                                                                                                                                                                                                                    | Elevations updated                                                                                                                                                                 |           | 20.02.23        | OD             | CB        |
| P5                                                                                                                                                                                                                                                                                                                    | Dimensions and gate access added                                                                                                                                                   |           | 02.02.23        | OD             | CB        |
| P4                                                                                                                                                                                                                                                                                                                    | Bin storage added                                                                                                                                                                  |           | 24.01.23        | OD             | CB        |
| P3                                                                                                                                                                                                                                                                                                                    | GF windows adjusted                                                                                                                                                                |           | 04.10.22        | OD             | CB        |
| P2                                                                                                                                                                                                                                                                                                                    | Annotations updated                                                                                                                                                                |           | 14.06.22        | OD             | CB        |
| P1                                                                                                                                                                                                                                                                                                                    | First issue                                                                                                                                                                        |           | 19.05.22        | OD             | CB        |
| Rev                                                                                                                                                                                                                                                                                                                   | Description                                                                                                                                                                        |           | Date            | Dr<br>by       | App<br>by |
| original by                                                                                                                                                                                                                                                                                                           | date crea                                                                                                                                                                          |           | ated            | approved by    |           |
| OD                                                                                                                                                                                                                                                                                                                    | 07.0                                                                                                                                                                               |           | 4.22            | СВ             |           |
|                                                                                                                                                                                                                                                                                                                       | First Floor<br>Victoria House<br>Victoria Quay<br>Shrewsbury<br>SY1 1HH<br>United Kingdom<br>T +44(0)1743 283000<br>F +44(0)1743 232717<br>E shrewsbury@ahr.co.uk<br>www.ahr.co.uk |           |                 |                |           |
| Willmott Dixon                                                                                                                                                                                                                                                                                                        |                                                                                                                                                                                    |           |                 |                |           |
| project<br>Telford Station Quarter                                                                                                                                                                                                                                                                                    |                                                                                                                                                                                    |           |                 |                |           |
| TERRACE 2B ELEVATIONS                                                                                                                                                                                                                                                                                                 |                                                                                                                                                                                    |           |                 |                |           |
| computer file<br>\\fs1\projects\AR.BIR\2021\2021.00488.000 - Station Quarter, Telford\22<br>BIM\22.0 WIP Data\TSQLG-AHR-T2B-ZZ-M3-A-Terrace 2B.rvt                                                                                                                                                                    |                                                                                                                                                                                    | plot date |                 |                |           |
| project nun                                                                                                                                                                                                                                                                                                           |                                                                                                                                                                                    |           | scale           |                |           |
| 2021.                                                                                                                                                                                                                                                                                                                 | 00488.000                                                                                                                                                                          |           | As indicated@A1 |                |           |
| drawing number<br>TSQLG-AHR-T2B-ZZ-DR-A-1000                                                                                                                                                                                                                                                                          |                                                                                                                                                                                    | rev<br>P9 |                 | e status<br>S2 |           |
| This drawing is to be read in conjunction with all related drawings. All dimensions must<br>be checked and verified on site before commencing any work or producing shop<br>drawings. The originator should be notified immediately of any discrepancy.<br>This drawing is copyright and remains the property of AHR. |                                                                                                                                                                                    |           |                 |                |           |