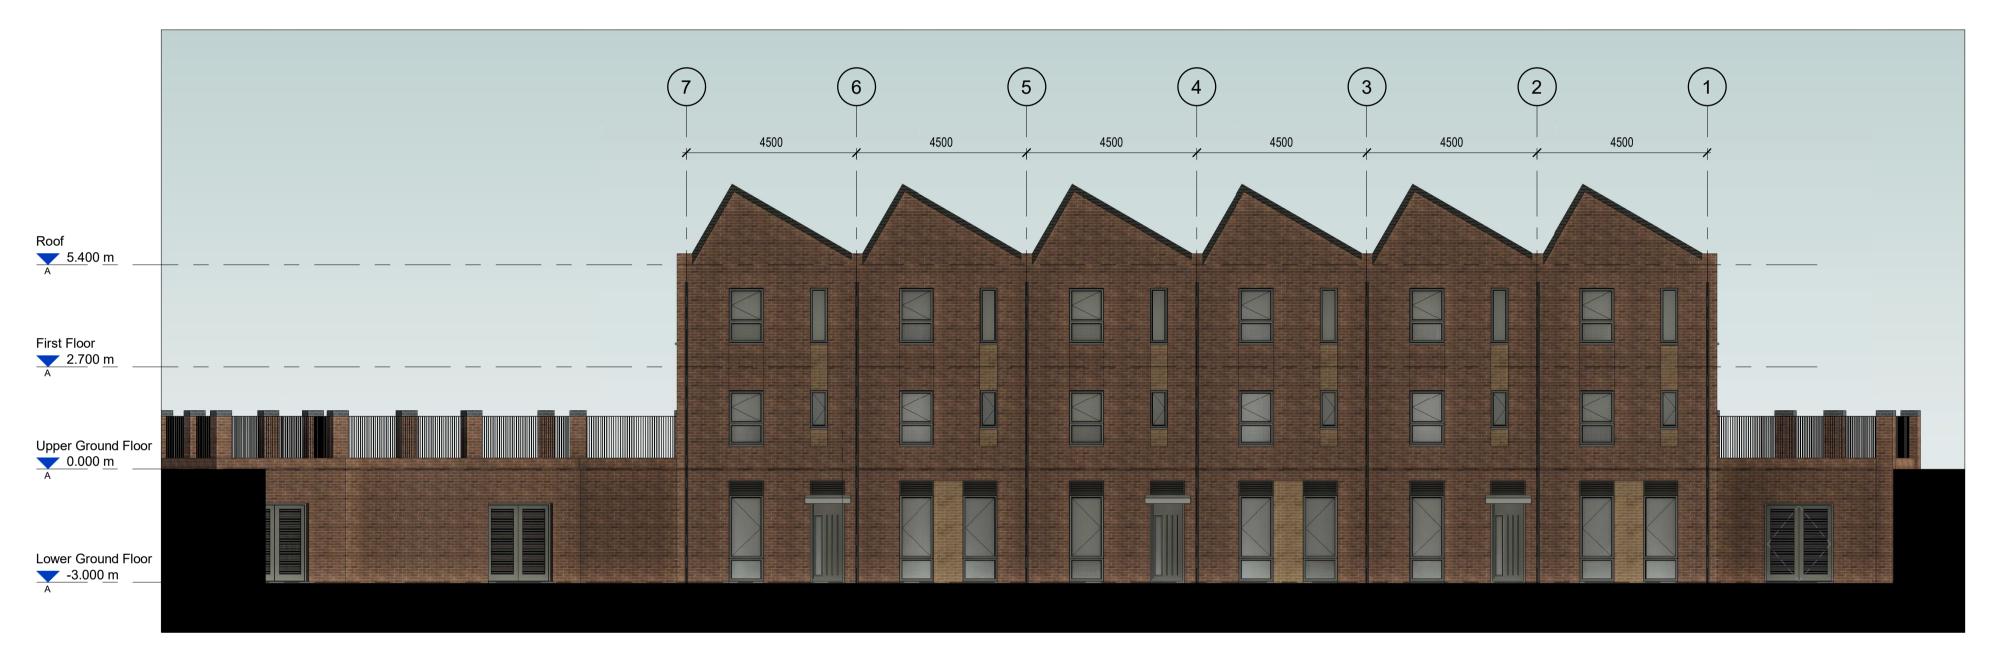

1:100

**4 NORTH-WEST** 1:100

- 1. Primary brick to reflect local heritage - textured brown/brindle 2. Secondary contrasting brick used
- for small recessed areas light brown
- 3. Double glazed window dark grey 4. Front door with glazed slot - dark
- grey French doors frame dark grey
- 5. 6.
- Rainwater goods dark grey Slate effect tiled roof with crisp 7.
- edge flashing dark grey 8. House matching brick division walls between frontages with return leg to provide cycle/bin storage. Blue brick capping.

Note: Brick garden walls to boundary gable and garden ends with timber division fences.

| <b>D</b> 2                                                                                                                                                                                                                                                                                                            | Diles store as undated                                                                                                                                                             |           | 04.05.00        | 05             | 00        |
|-----------------------------------------------------------------------------------------------------------------------------------------------------------------------------------------------------------------------------------------------------------------------------------------------------------------------|------------------------------------------------------------------------------------------------------------------------------------------------------------------------------------|-----------|-----------------|----------------|-----------|
| P9                                                                                                                                                                                                                                                                                                                    | Bike storage updated                                                                                                                                                               |           | 24.05.23        | OD             | CB        |
| P8                                                                                                                                                                                                                                                                                                                    | Key updated                                                                                                                                                                        |           | 13.04.23        | OD             | CB        |
| P7                                                                                                                                                                                                                                                                                                                    | Canopies added to all                                                                                                                                                              |           | 14.03.23        | OD             | CB        |
| P6                                                                                                                                                                                                                                                                                                                    | Elevations updated                                                                                                                                                                 |           | 20.02.23        | OD             | CB        |
| P5                                                                                                                                                                                                                                                                                                                    | Dimensions and gate access added                                                                                                                                                   |           | 02.02.23        | OD             | CB        |
| P4                                                                                                                                                                                                                                                                                                                    | Bin storage added                                                                                                                                                                  |           | 24.01.23        | OD             | CB        |
| P3                                                                                                                                                                                                                                                                                                                    | GF windows adjusted                                                                                                                                                                |           | 04.10.22        | OD             | CB        |
| P2                                                                                                                                                                                                                                                                                                                    | Annotations updated                                                                                                                                                                |           | 14.06.22        | OD             | CB        |
| P1                                                                                                                                                                                                                                                                                                                    | First issue                                                                                                                                                                        |           | 19.05.22        | OD             | CB        |
| Rev                                                                                                                                                                                                                                                                                                                   | Description                                                                                                                                                                        |           | Date            | Dr<br>by       | App<br>by |
| original by                                                                                                                                                                                                                                                                                                           | date crea                                                                                                                                                                          |           | ated            | approved by    |           |
| OD                                                                                                                                                                                                                                                                                                                    | 07.0                                                                                                                                                                               |           | 4.22            | СВ             |           |
|                                                                                                                                                                                                                                                                                                                       | First Floor<br>Victoria House<br>Victoria Quay<br>Shrewsbury<br>SY1 1HH<br>United Kingdom<br>T +44(0)1743 283000<br>F +44(0)1743 232717<br>E shrewsbury@ahr.co.uk<br>www.ahr.co.uk |           |                 |                |           |
| Willmott Dixon                                                                                                                                                                                                                                                                                                        |                                                                                                                                                                                    |           |                 |                |           |
| project<br>Telford Station Quarter                                                                                                                                                                                                                                                                                    |                                                                                                                                                                                    |           |                 |                |           |
| TERRACE 2B ELEVATIONS                                                                                                                                                                                                                                                                                                 |                                                                                                                                                                                    |           |                 |                |           |
| computer file<br>\\fs1\projects\AR.BIR\2021\2021.00488.000 - Station Quarter, Telford\22<br>BIM\22.0 WIP Data\TSQLG-AHR-T2B-ZZ-M3-A-Terrace 2B.rvt                                                                                                                                                                    |                                                                                                                                                                                    | plot date |                 |                |           |
| project nun                                                                                                                                                                                                                                                                                                           |                                                                                                                                                                                    |           | scale           |                |           |
| 2021.                                                                                                                                                                                                                                                                                                                 | 00488.000                                                                                                                                                                          |           | As indicated@A1 |                |           |
| drawing number<br>TSQLG-AHR-T2B-ZZ-DR-A-1000                                                                                                                                                                                                                                                                          |                                                                                                                                                                                    | rev<br>P9 |                 | e status<br>S2 |           |
| This drawing is to be read in conjunction with all related drawings. All dimensions must<br>be checked and verified on site before commencing any work or producing shop<br>drawings. The originator should be notified immediately of any discrepancy.<br>This drawing is copyright and remains the property of AHR. |                                                                                                                                                                                    |           |                 |                |           |