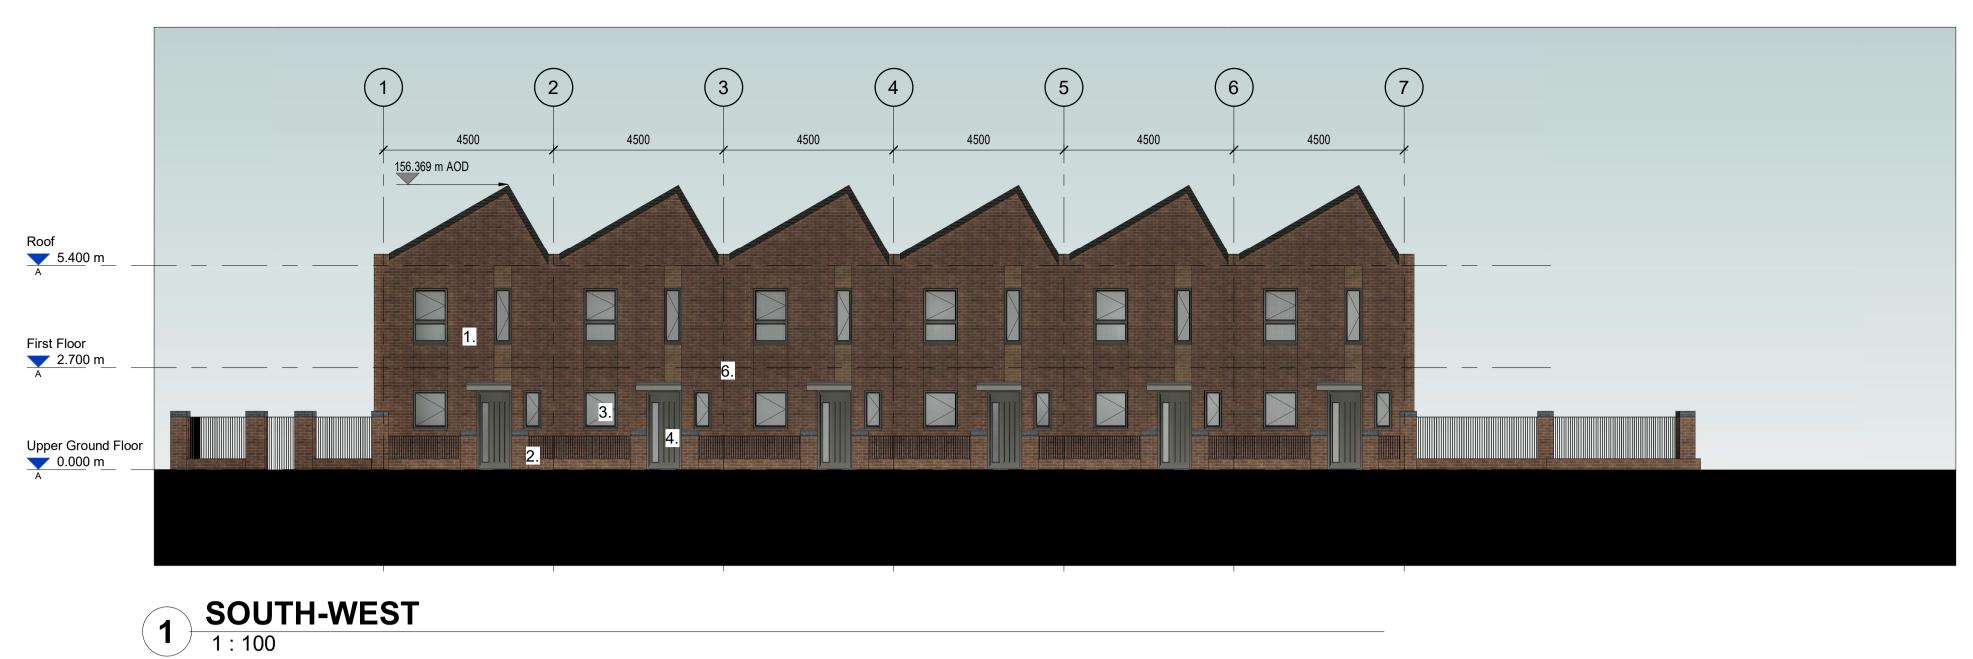

1:100

**4 NORTH-WEST** 1:100

- 1. Primary brick to reflect local heritage - textured brown/brindle 2. Secondary contrasting brick used
- for small recessed areas light brown
- 3. Double glazed window dark grey 4. Front door with glazed slot - dark
- grey French doors frame dark grey
- 5. 6.
- Rainwater goods dark grey Slate effect tiled roof with crisp 7.
- edge flashing dark grey 8. House matching brick division walls between frontages with return leg to provide cycle/bin storage. Blue brick capping.

Note: Brick garden walls to boundary gable and garden ends with timber division fences.

| <b>D</b> 2                                                                                                                                                                                                                                                                                                            | Diles store as undated                                                                                                                                                             |           | 04.05.00        | 05             | 00        |
|-----------------------------------------------------------------------------------------------------------------------------------------------------------------------------------------------------------------------------------------------------------------------------------------------------------------------|------------------------------------------------------------------------------------------------------------------------------------------------------------------------------------|-----------|-----------------|----------------|-----------|
| P9                                                                                                                                                                                                                                                                                                                    | Bike storage updated                                                                                                                                                               |           | 24.05.23        | OD             | CB        |
| P8                                                                                                                                                                                                                                                                                                                    | Key updated                                                                                                                                                                        |           | 13.04.23        | OD             | CB        |
| P7                                                                                                                                                                                                                                                                                                                    | Canopies added to all                                                                                                                                                              |           | 14.03.23        | OD             | CB        |
| P6                                                                                                                                                                                                                                                                                                                    | Elevations updated                                                                                                                                                                 |           | 20.02.23        | OD             | CB        |
| P5                                                                                                                                                                                                                                                                                                                    | Dimensions and gate access added                                                                                                                                                   |           | 02.02.23        | OD             | CB        |
| P4                                                                                                                                                                                                                                                                                                                    | Bin storage added                                                                                                                                                                  |           | 24.01.23        | OD             | CB        |
| P3                                                                                                                                                                                                                                                                                                                    | GF windows adjusted                                                                                                                                                                |           | 04.10.22        | OD             | CB        |
| P2                                                                                                                                                                                                                                                                                                                    | Annotations updated                                                                                                                                                                |           | 14.06.22        | OD             | CB        |
| P1                                                                                                                                                                                                                                                                                                                    | First issue                                                                                                                                                                        |           | 19.05.22        | OD             | CB        |
| Rev                                                                                                                                                                                                                                                                                                                   | Description                                                                                                                                                                        |           | Date            | Dr<br>by       | App<br>by |
| original by                                                                                                                                                                                                                                                                                                           | date crea                                                                                                                                                                          |           | ated            | approved by    |           |
| OD                                                                                                                                                                                                                                                                                                                    | 07.0                                                                                                                                                                               |           | 4.22            | СВ             |           |
|                                                                                                                                                                                                                                                                                                                       | First Floor<br>Victoria House<br>Victoria Quay<br>Shrewsbury<br>SY1 1HH<br>United Kingdom<br>T +44(0)1743 283000<br>F +44(0)1743 232717<br>E shrewsbury@ahr.co.uk<br>www.ahr.co.uk |           |                 |                |           |
| Willmott Dixon                                                                                                                                                                                                                                                                                                        |                                                                                                                                                                                    |           |                 |                |           |
| project<br>Telford Station Quarter                                                                                                                                                                                                                                                                                    |                                                                                                                                                                                    |           |                 |                |           |
| TERRACE 2B ELEVATIONS                                                                                                                                                                                                                                                                                                 |                                                                                                                                                                                    |           |                 |                |           |
| computer file<br>\\fs1\projects\AR.BIR\2021\2021.00488.000 - Station Quarter, Telford\22<br>BIM\22.0 WIP Data\TSQLG-AHR-T2B-ZZ-M3-A-Terrace 2B.rvt                                                                                                                                                                    |                                                                                                                                                                                    | plot date |                 |                |           |
| project nun                                                                                                                                                                                                                                                                                                           |                                                                                                                                                                                    |           | scale           |                |           |
| 2021.                                                                                                                                                                                                                                                                                                                 | 00488.000                                                                                                                                                                          |           | As indicated@A1 |                |           |
| drawing number<br>TSQLG-AHR-T2B-ZZ-DR-A-1000                                                                                                                                                                                                                                                                          |                                                                                                                                                                                    | rev<br>P9 |                 | e status<br>S2 |           |
| This drawing is to be read in conjunction with all related drawings. All dimensions must<br>be checked and verified on site before commencing any work or producing shop<br>drawings. The originator should be notified immediately of any discrepancy.<br>This drawing is copyright and remains the property of AHR. |                                                                                                                                                                                    |           |                 |                |           |